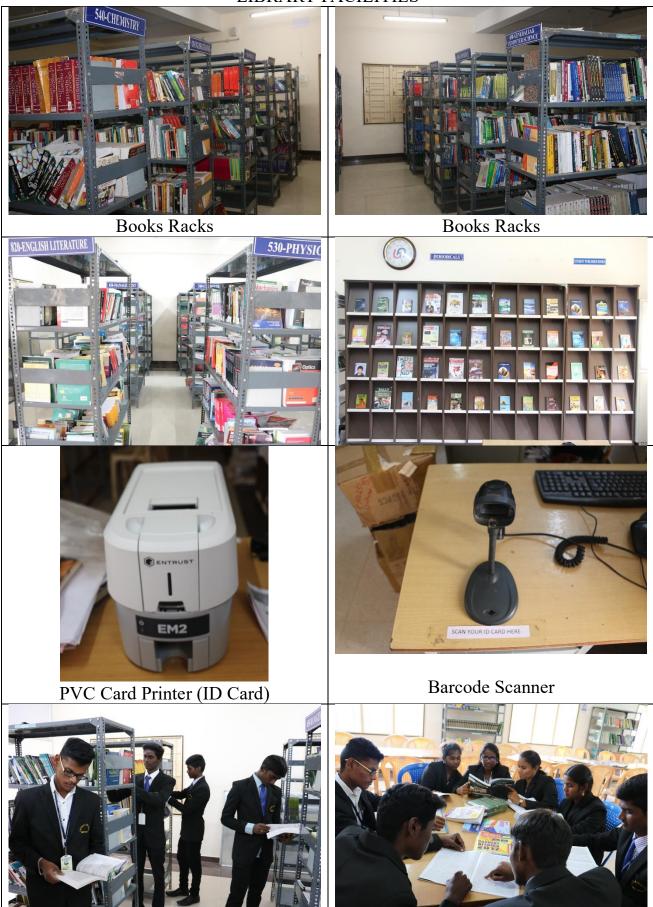

### LIBRARY FACILITIES

Digital Library with Thirty Desktop Computers with Internet facility of 20 MBPS Data Band The College Library, with 60.80 sq. areas, has a collection of 8788 books and 5 journals and 8 Magazines. Apart from stack room, there are reference sections, new arrival section, Journals section, reading hall section, Digital Library section etc. The library is fully automated with NIRMALS Network Information Resources Management of Academic Library System. There are adequate infrastructure facilities for effective learning, and the College is periodically maintaining and improving the facilities.

The Loyola College of arts and Science, College Library is situated in the Ground floor at G11 visible and accessible to all the departments.

- ✤ It has a collection of 8788 books and 5 journals and 8 Magazine.
- It is fully automated with NIRMALS Network Information Resources Management of Academic Library System.
- ✤ Name of the ILMS Software: NIRMALS
- ✤ Nature of Automaton (Partially/fully): Fully
- ✤ Free Wi-Fi Access with a speed of 20 MBPS
- Book searching through LAN on the campus: OPAC
- NDLI Readers Club
- ✤ NDLI e resources
- Bibliography compilation
- ✤ Timing: 08.30 am to 05.00 pm on all working days
- Library advisory committee for planning and Guidance,
- Cataloguing Dewey decimal classification.

### **Display corners**

- ✤ Magazine
- Current affairs
- Publication of Staffs and Students
- General Notification
- ✤ Library Information
- Employment Opportunities
- ✤ Journals
- News Papercliping
- \* Services
  - ✤ ICT Based Services Automation service
  - Barcode technology for e-entry
  - OPAC Service
  - ✤ Internet centre

### Sections

- ✤ Reference section
- Stack section
- Periodical section
- Book Bank section
- Competitive section
- Staff publication
- $\clubsuit$  New arrivals section
- Journal Section
- ✤ Internet access section